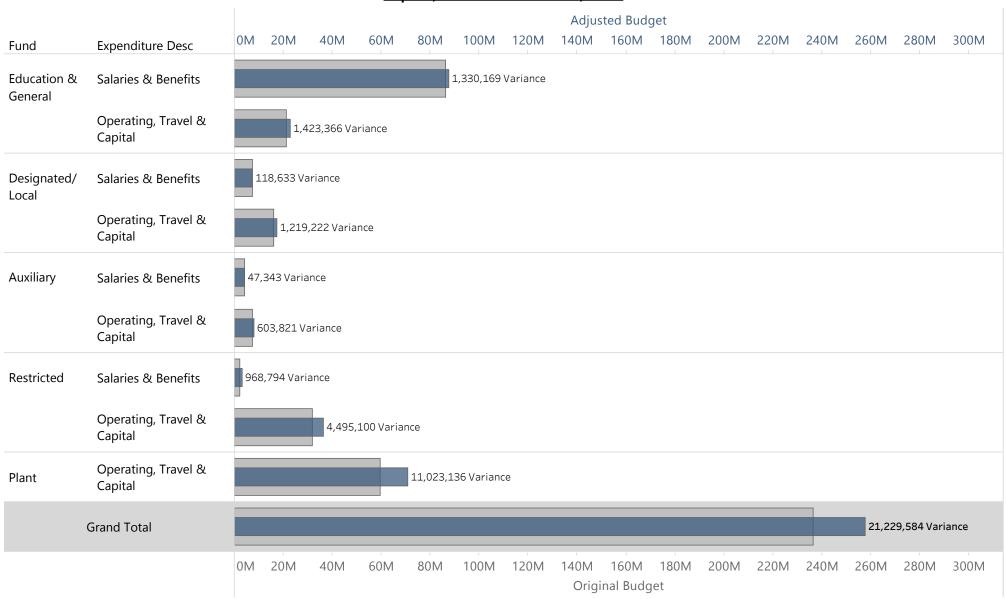

### Minute Orders: Proposed MO#

|     | 08-17(c)     | Authorization of the Chancellor or Designee to Change Signature  Authorizations for Texas State Technical College                           | 36 |
|-----|--------------|---------------------------------------------------------------------------------------------------------------------------------------------|----|
|     | 09-17(c)     | Schedule of Tuition and Fees Effective Fall 2017 Semester                                                                                   | 36 |
|     | 10-17(c)     | Schedule of Tuition and Fee Exemptions and Waivers, Non-<br>mandatory, Effective Fall 2017 Semester 9/3                                     | 36 |
|     | 11-17(c)     | Schedule of Student and Family Housing Rental Rates, Room and Board Rates, Service Charges, and Deposits, Effective Fall 2017 Semester 12/3 | 36 |
|     | 12-17(c)     | <u>Increase 2017 Budget for Faculty Salary Increases</u>                                                                                    | 36 |
|     | 14-17(c)     | Approval of Concept to Negotiate a Ground Lease for up to 400 Acres on the TSTC Waco Airport                                                | 36 |
| Rep | orts:        |                                                                                                                                             |    |
| 1.  | -            | n of Budget to Expenditures and Encumbrances, September 1, 2016<br>cember 31, 2016                                                          | 36 |
| 2.  | TSTC Full    | Time Equivalent (FTE)29/3  Jonathan Hoekstra                                                                                                | 36 |
| 3.  | _            | ollateral - Collateral Pledged for Deposits in Excess of \$250,000,  30, 2016  Jonathan Hoekstra                                            | 36 |
| 4.  | Quarterly In | nvestment Report, November 30, 2016                                                                                                         | 36 |
| 5.  | Strategic Pl | an Update (Oral Report)  Jonathan Hoekstra  Jonathan Hoekstra                                                                               |    |