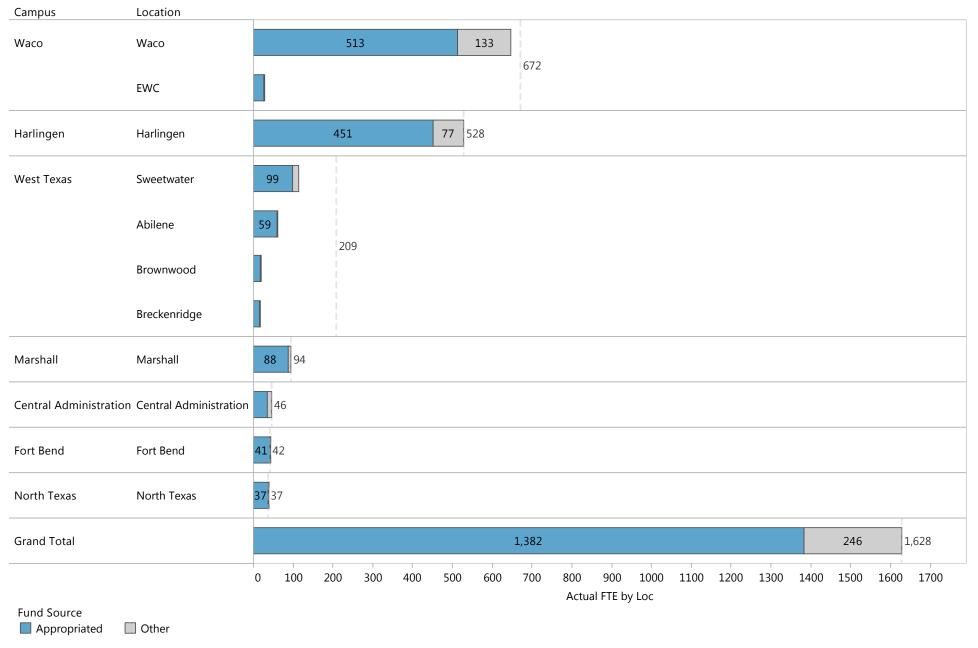

| West Texas                | 198                 | 0              | 0              | 198                          |
| Central<br>Administration | 70                  | -4             | -30            | 36                           |
| Marshall                  | 94                  | 0              | -10            | 84                           |
| Fort Bend                 | 0                   | 42             | 0              | 42                           |
| North Texas               | 0                   | 0              | 40             | 40                           |
| Grand Total               | 1,334               | 0              | 0              | 1,334                        |

### Texas State Technical College

FTEs by Location and Fund Source Percentage
As of 11/30/2016



### Texas State Technical College

## FTEs by Location by Fund Source As of 11/30/2016

| Campus         | Location                  | Appropriated | Other | Grand Total |
|----------------|---------------------------|--------------|-------|-------------|
| Waco           | Waco                      | 513          | 133   | 646         |
|                | EWC                       | 26           | 0     | 26          |
| Harlingen      | Harlingen                 | 451          | 77    | 528         |
| West Texas     | Abilene                   | 59           | 2     | 61          |
|                | Breckenridge              | 16           | 0     | 16          |
|                | Brownwood                 | 18           | 0     | 18          |
|                | Sweetwater