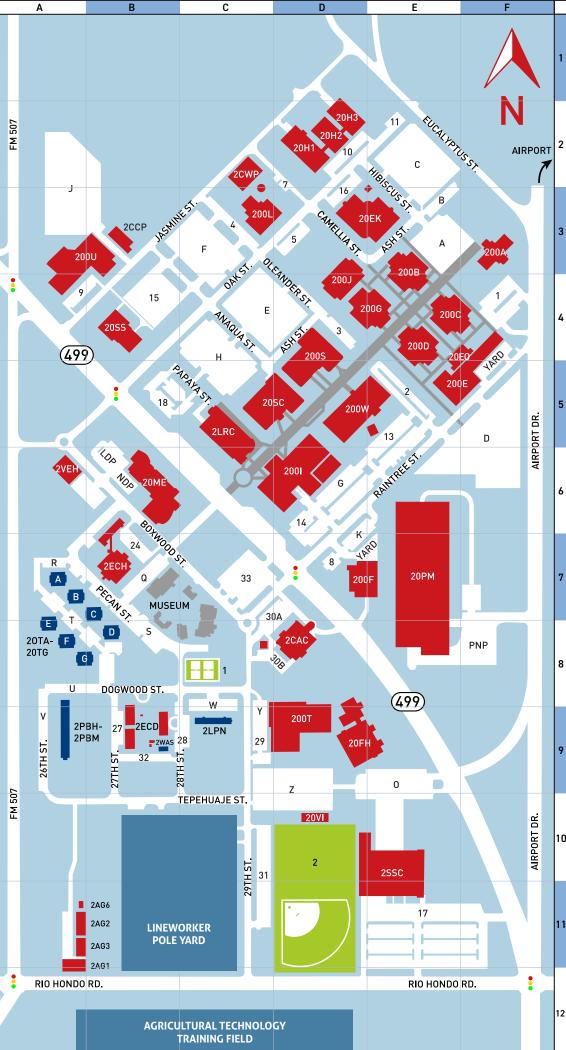

## **HARLINGEN CAMPUS**

1902 N. Loop 499 Harlingen, TX 78550 **800-852-8784** 

| 3 | Administration/Industrial<br>Technology                                                      | 2001         | D-6    |
|---|----------------------------------------------------------------------------------------------|--------------|--------|
|   | Athletic Pavilion                                                                            | 20VI         | D-10   |
|   | Autobody Collision Technology                                                                | 200F         | D-7    |
|   | Aviation Technology Building                                                                 | 200T         | D-9    |
| 4 | Technology                                                                                   | H(1-3)       | D-2    |
|   | Central Chiller Plant                                                                        | 2 <b>CCP</b> | B-3    |
|   | Chemical/Environmental<br>Technology                                                         | 20PM         | E-7    |
|   | Chiller Water Plant                                                                          | 2CWP         | C-2    |
|   | College Readiness &<br>Advancement                                                           | 200B         | E-3    |
| 5 | Computer Science Programs                                                                    | 200G         | E-4    |
|   | Cultural Arts Center                                                                         | 2CAC         | D-8    |
|   | Early Childhood Development<br>Center/Head Start                                             | 2ECD         | B-9    |
|   | Early College High School                                                                    | 2ECH         | B-7    |
|   | Early College High School                                                                    | 200L         | C-3    |
| 6 | Engineering Center                                                                           | 20PM         | E-7    |
|   | George F. Young Engineering<br>Technology                                                    | 200S         | D-4    |
|   | Health Information Center                                                                    | 200D         | E-4    |
|   | Leal Learning<br>Resource Center                                                             | 2LRC         | C-5    |
|   | Lineworker Technology Canopy                                                                 | 2AG2         | B-11   |
| 7 | Lineworker Technology<br>Portable Building                                                   | 2AG6         | B-11   |
|   | Lineworker Technology Shop                                                                   | 2AG3         | B-11   |
|   | Lineworker Technology<br>Stock Pens                                                          | 2AG1         | B-11   |
|   | Lucio Allied Health<br>Technologies Building                                                 | 200U         | B-3    |
| в | Nursing Education Center                                                                     | 20SS         | B-4    |
|   | Office Occupations Building                                                                  | 200C         | 3-4    |
|   | Physical Plant Vehicle Storage                                                               | 2VEH         | A-6    |
|   | Public Safety Building                                                                       | 200A         | F-3    |
|   | Irma Rangel<br>Education Building                                                            | 200W         | D-5    |
|   | Service Support Center                                                                       | 2 <b>55C</b> | E-10   |
|   | Student Center                                                                               | 20SC         | D-5    |
| 9 | Student Services Center                                                                      | 20EK         | D-3    |
|   | Transportation Technology Lab                                                                | 200E         | E-5    |
|   | Transportation Technology                                                                    | 20EO         | E-5    |
|   | Office<br>Welcome Center                                                                     | 20ME         | B-6    |
| 0 | Student Housing                                                                              |              |        |
|   | -                                                                                            | T(A-G)       | A-7    |
|   |                                                                                              | B(H-M)       |        |
|   | Las Palmas Dormitories                                                                       | 2LPN         |        |
|   | Washeteria                                                                                   | 2WAS         |        |
| 1 | Recreation Areas                                                                             |              |        |
|   | Tennis Courts                                                                                | 1            | C-8    |
|   | Athletic Fields                                                                              | 2            | D-10   |
|   | Wellness & Sports Center                                                                     | 20FH         | D-9    |
|   | Traffic Lights                                                                               |              |        |
| 2 | <u>For help, contact:</u><br>Campus Police: 956-364-4220<br>Campus Information: 800-852-8784 |              |        |
|   |                                                                                              | Revise       | d 9-21 |