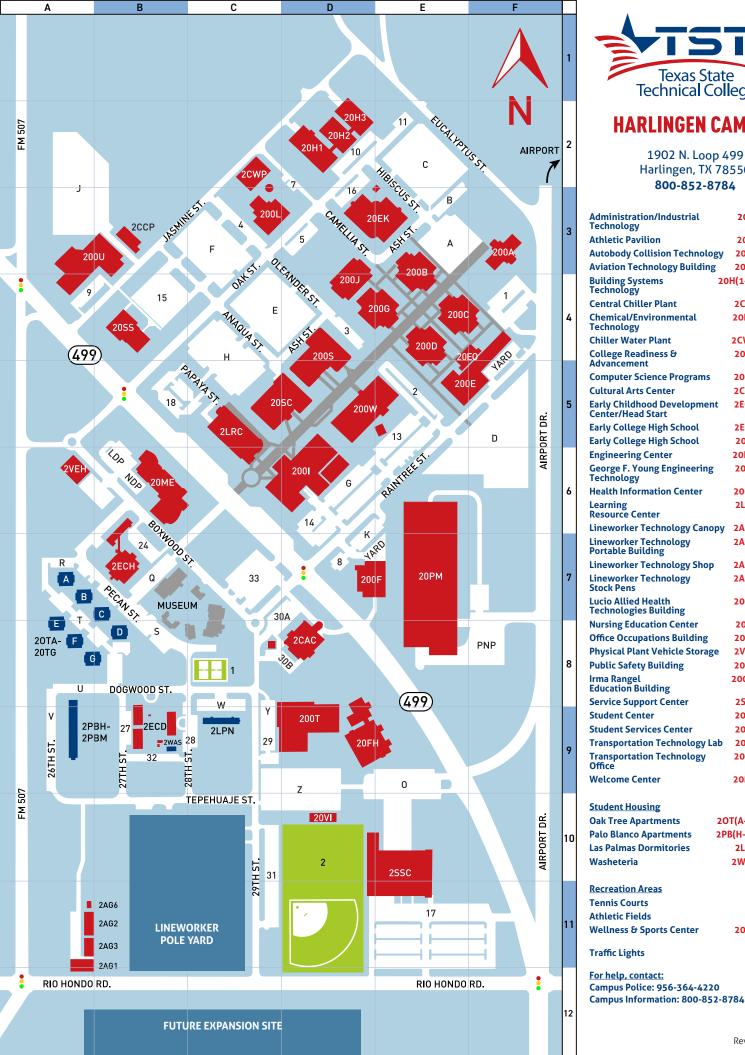

## **HARLINGEN CAMPUS**

1902 N. Loop 499 Harlingen, TX 78550 800-852-8784

| Administration/Industrial<br>Fechnology          | 2001    | D-6  |
|--------------------------------------------------|---------|------|
| Athletic Pavilion                                | 20VI    | D-10 |
| Autobody Collision Technology                    | 200F    | D-7  |
| Aviation Technology Building                     | 200T    | D-9  |
| Building Systems 20<br>Technology                | OH(1-3) | D-2  |
| Central Chiller Plant                            | 2CCP    | B-3  |
| Chemical/Environmental<br>Fechnology             | 20PM    | E-7  |
| Chiller Water Plant                              | 2CWP    | C-2  |
| College Readiness &<br>Advancement               | 200B    | E-3  |
| Computer Science Programs                        | 200G    | E-4  |
| Cultural Arts Center                             | 2CAC    | D-8  |
| Early Childhood Development<br>Center/Head Start | 2ECD    | B-9  |
| Early College High School                        | 2ECH    | B-7  |
| Early College High School                        | 200L    | C-3  |
| Engineering Center                               | 20PM    | E-7  |
| George F. Young Engineering<br>Fechnology        | 2005    | D-4  |
| Health Information Center                        | 200D    | E-4  |
| Learning<br>Resource Center                      | 2LRC    | C-5  |
| Lineworker Technology Canopy                     | 2AG2    | B-11 |
| Lineworker Technology<br>Portable Building       | 2AG6    | B-11 |
| Lineworker Technology Shop                       | 2AG3    | B-11 |
| Lineworker Technology<br>Stock Pens              | 2AG1    | B-11 |
| Lucio Allied Health<br>Fechnologies Building     | 200U    | B-3  |
| Nursing Education Center                         | 2055    | B-4  |
| Office Occupations Building                      | 200C    | 3-4  |
| Physical Plant Vehicle Storage                   | 2VEH    | A-6  |
| Public Safety Building                           | 200A    | F-3  |
| rma Rangel<br>Education Building                 | 200W    | D-5  |
| Service Support Center                           | 2SSC    | E-10 |
| Student Center                                   | 20SC    | D-5  |
| Student Services Center                          | 20EK    | D-3  |
| Transportation Technology Lab                    | 200E    | E-5  |
| Transportation Technology Office                 | 20E0    | E-5  |
| Welcome Center                                   | 20ME    | B-6  |
| Student Housing                                  |         |      |
| Oak Tree Apartments 20                           | T(A-G)  | A-7  |
| Palo Blanco Apartments 2P                        | B(H-M)  | A-9  |
| Las Palmas Dormitories                           | 2LPN    | C-9  |
| Washeteria                                       | 2WAS    | B-9  |
| Recreation Areas                                 |         |      |
| Tennis Courts                                    | 1       | C-8  |
| Athletic Fields                                  | 2054    | D-10 |
| Wellness & Sports Center                         | 20FH    | D-9  |
| Traffic Lights                                   |         |      |