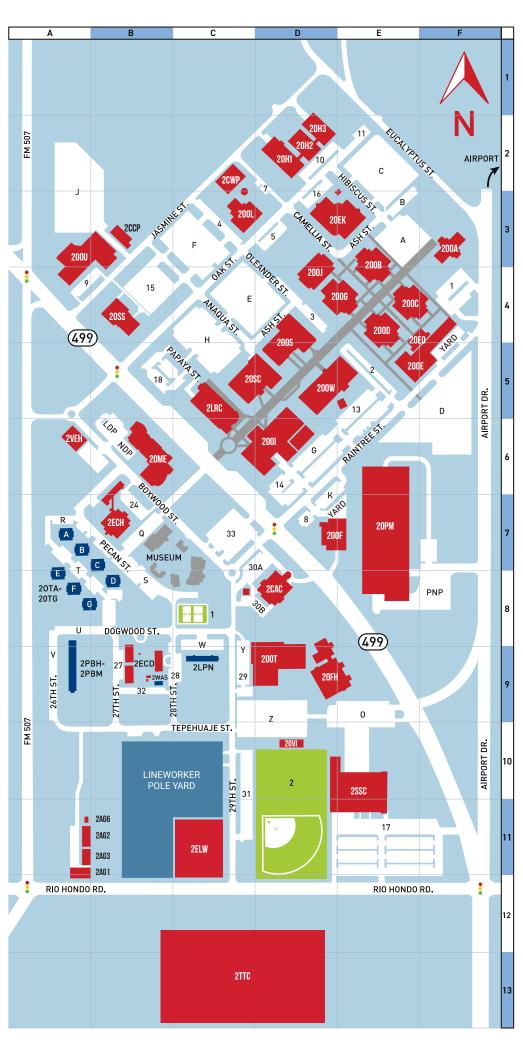

## **HARLINGEN CAMPUS**

1902 N. Loop 499 Harlingen, TX 78550 **800-852-8784** 

| Technology                                                      | 2001         | 0           |
|-----------------------------------------------------------------|--------------|-------------|
| Applied Technologies Center                                     | 20PM         | E-7         |
| Athletic Pavilion                                               | 20VI         | D-10        |
| <b>Autobody Collision Technology</b>                            | 200F         | D-7         |
| Aviation Technology Building                                    | 200T         | D-9         |
| Building Systems 20<br>Technology                               | 0H(1-3)      | D-2         |
| Central Chiller Plant                                           | 2CCP         | B-3         |
| Chiller Water Plant                                             | 2CWP         | C-2         |
| College Readiness &<br>Advancement                              | 200B         | E-3         |
| Computer Science Programs                                       | 200G         | E-4         |
| Cultural Arts Center                                            | 2CAC         | D-8         |
| Early Childhood Development<br>Center/Head Start                | 2ECD         | B-9         |
| Early College High School                                       | 2ECH         | B-7         |
| Early College High School                                       | 200L         | C-3         |
| Electrical Lineworker<br>Technology Center                      | 2ELW         | C-11        |
| Industrial Technologies Center                                  | 20PM         | E-7         |
| George F. Young Engineering Technology                          | 2008         | D-4         |
| Health Information Center                                       | 200D         | E-4         |
| Learning<br>Resource Center                                     | 2LRC         | C-5         |
| Lineworker Technology Canopy                                    | 2AG2         | B-11        |
| Lineworker Technology<br>Portable Building                      | 2AG6         | B-11        |
| Lineworker Technology Shop                                      | 2AG3         | B-11        |
| Lineworker Technology<br>Stock Pens                             | 2AG1         | B-11        |
| Lucio Allied Health<br>Technologies Building                    | 200U         | B-3         |
| Nursing Education Center                                        | 20SS         | B-4         |
| Office Occupations Building                                     | 200C         | 3-4         |
| Physical Plant Vehicle Storage                                  | 2VEH         | A-6         |
| Public Safety Building                                          | 200A         | F-3         |
| Irma Rangel<br>Education Building                               | 200W         | D-5         |
| Service Support Center                                          | 2SSC         | E-10        |
| Student Center                                                  | 20SC         | D-5         |
| Student Services Center Transportation Technologies             | 20EK<br>2TTC | D-3<br>C-13 |
| Center                                                          | 2110         | G-13        |
| Transportation Technology Lab                                   | 200E         | E-5         |
| Transportation Technology Office                                | 20E0         | E-5         |
| Welcome Center                                                  | 20ME         | B-6         |
| Student Housing                                                 |              |             |
| •                                                               | OT(A-G)      | A-7         |
| •                                                               | B(H-M)       | A-9         |
| Las Palmas Dormitories                                          | 2LPN         | C-9         |
| Washeteria                                                      | 2WAS         | B-9         |
| Recreation Areas                                                |              |             |
| Tennis Courts                                                   | 1            | C-8         |
| Athletic Fields                                                 | 2<br>20FH    | D-10        |
| Wellness & Sports Center                                        | ZUFH         | D-9         |
| Traffic Lights                                                  |              |             |
| For help, contact:                                              |              |             |
| Campus Police: 956-364-4220<br>Campus Information: 800-852-8784 |              |             |
| Campus information, 500-652-8                                   | 704          |             |